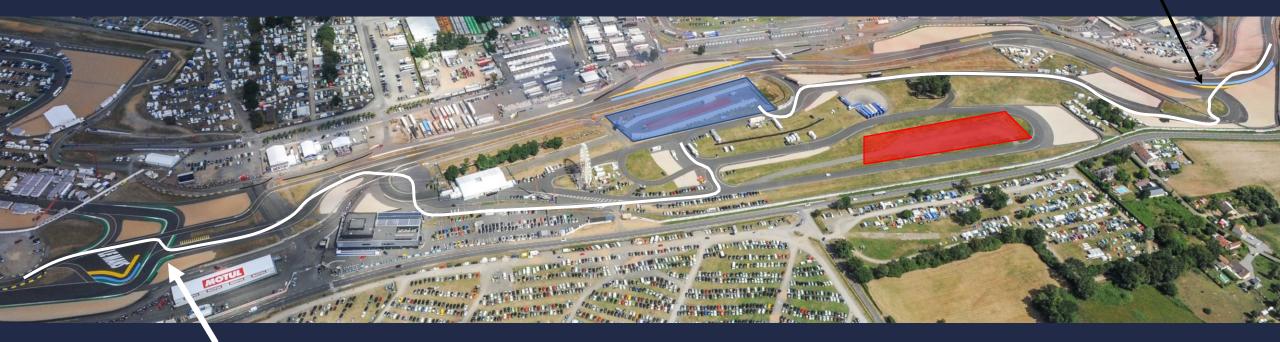

### Exit way for cars Porsche Curves

09.50 am – 10.10 am Exit Way for trolleys

100 24h

# 09.45 am End of Practice Porsche 09.50 am Track access for Ferrari

09.50 am - 10.10 am Exit Way for Porsche trolleys