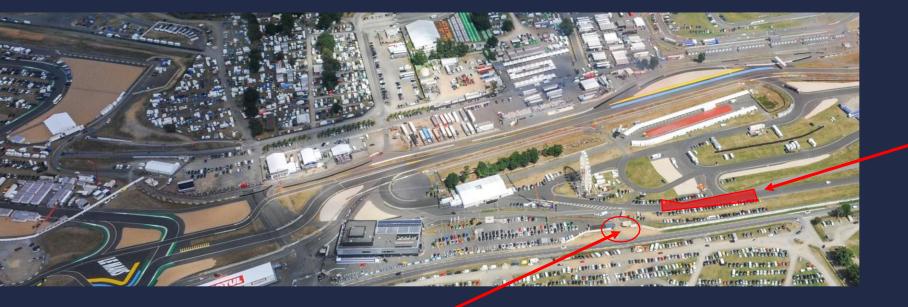

# PLAN MAISON BLANCHE

Please respect your parking area

#### MAISON BLANCHE ENTRANCE

# TRUCKS

Entry without accreditation possible

Wait on the RED zone awaiting accreditation before going to park