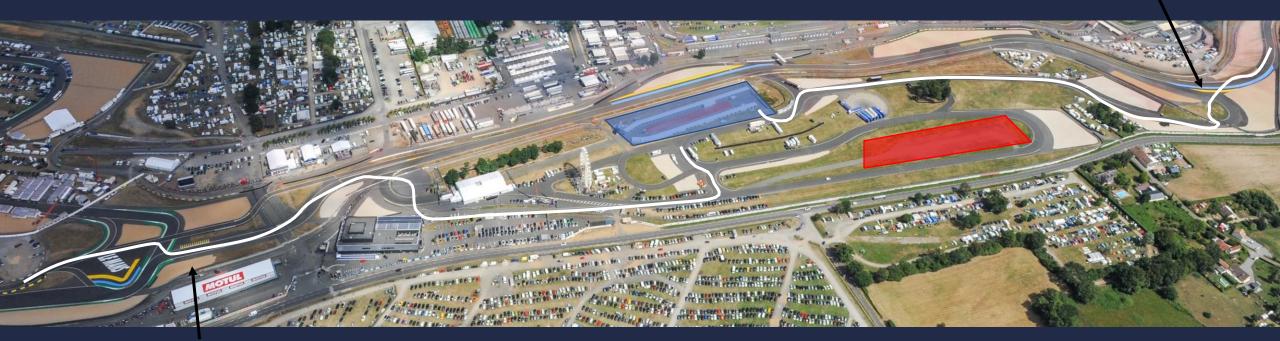

or cars Porsche Curves



09.50 am – 10.10 am Exit Way for trolleys

100 24h

# 09.45 am End of Practice Porsche 09.50 am Track access for Ferrari



09.50 am - 10.10 am Exit Way for Porsche trolleys

# Thursday 08th:



Pre Grid : Trolleys : 09.30 am Cars: 09.45 am



# Thursday 08th :



Pitlane Access Trolley : 10.25 amPitlane Access Cars:10.30 amPractice:10.55 am



Thursday 08th :

End of Practice: 11.40 am

# One cool lap and exit from the track



### Exit way for cars Porsche Curves



Exit Way for trolleys

# Saturday 10th : RACE

100 244

Pre Grid Trolleys: 09.25 am Cars : 09.35 am



Saturday 10th : RACE

Formation Lap : 10.38 am Start : 10.45 am





Leading car

Saturday 10th :

End of race: 11.30 am

One cool lap and exit from the track -



Exit way for cars Porsche Curves



11.35 am - 11.50 am Exit Way for trolleys

12.00 am Warm Up 24H