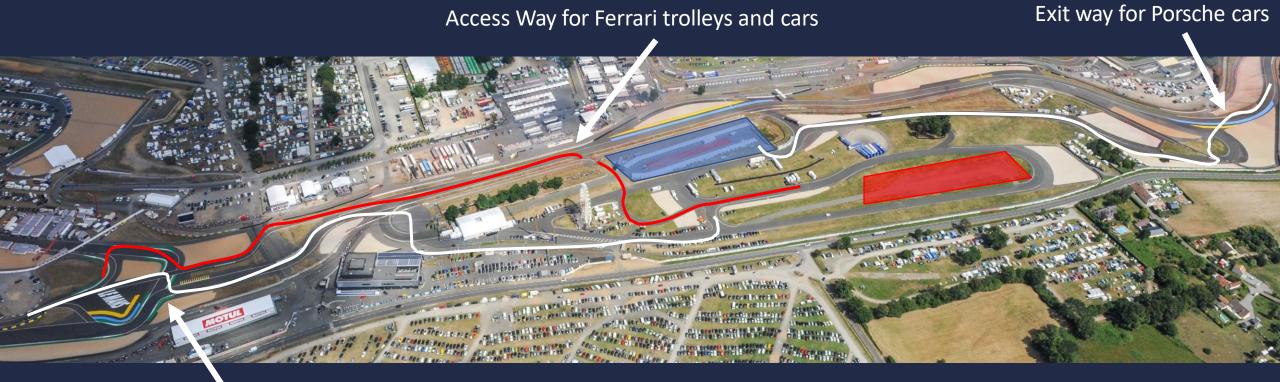

# ACCES WAY FROM PADDOCK TO PITLANE 24 H

# Wednesday 07th and Friday 09th :

Pre Grid : Trolleys : 07.35 am Cars: 07.45 am

# Wednesday 07th and Friday 09th :

Pitlane Access Trolley : 08.35 amPitlane Access Cars:08.40 amPractice:09.00 am

Wednesday 07th and Friday 09th :

End of Practices: 09.45 am