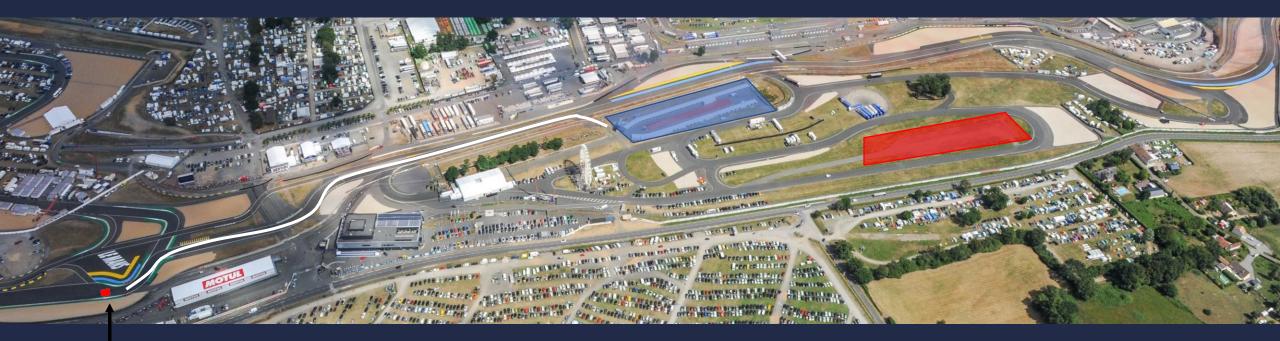

9.00 am



Wednesday 07th and Friday 09th :

End of Practices: 09.45 am

### One cool lap and exit from the track



### Exit way for cars Porsche Curves



09.50 am – 10.10 am Exit Way for trolleys

100 24h

# 09.45 am End of Practice Porsche 09.50 am Track access for Ferrari



09.50 am - 10.10 am Exit Way for Porsche trolleys

# Thursday 08th:



Pre Grid : Trolleys : 09.30 am Cars: 09.45 am



# Thursday 08th :



Pitlane Access Trolley : 10.25 amPitlane Access Cars:10.30 amPractice:10.55 am



Thursday 08th :

End of Practice: 11.40 am

# One cool lap and exit from the track



### Exit way for cars Porsche Curves



Exit Way for trolleys

# Saturday 10th : RACE

100 244

Pre Grid Trolleys: 09.25 am Cars : 09.35 am



Saturday 10th : RACE

Formation Lap : 10.38 am Start : 10.45 am





Leading car

Saturday 10th :

End of race: 11.30 am

One cool lap and exit from the track -



Exit way for cars Porsche Curves



11.35 am - 11.50 am Exit Way for trolleys

12.00 am Warm Up 24H