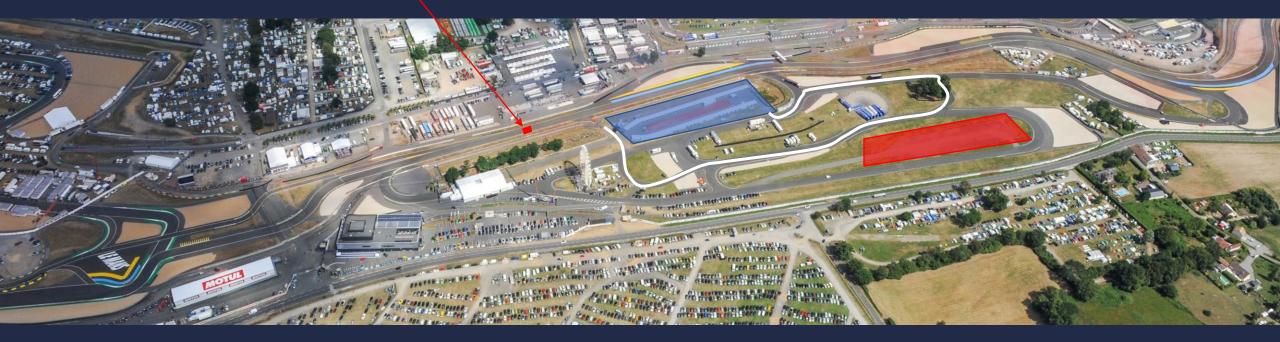

tlane Access Trolley : 08.35 amPitlane Access Cars:08.40 amPractice:09.00 am



Wednesday 07th and Friday 09th :

End of Practices: 09.45 am

### One cool lap and exit from the track



### Exit way for cars Porsche Curves



09.50 am – 10.10 am Exit Way for trolleys

100 24h

# 09.45 am End of Practice Porsche 09.50 am Track access for Ferrari



09.50 am - 10.10 am Exit Way for Porsche trolleys

# Thursday 08th:



Pre Grid : Trolleys : 09.30 am Cars: 09.45 am



# Thursday 08th :



Pitlane Access Trolley : 10.25 amPitlane Access Cars:10.30 amPractice:10.55 am



Thursday 08th :

End of Practice: 11.40 am

# One cool lap and exit from the track



### Exit way for cars Porsche Curves



Exit Way for trolleys

# Saturday 10th : RACE

100 244

Pre Grid Trolleys: 09.25 am Cars : 09.35 am



Saturday 10th : RACE

Formation Lap : 10.38 am Start : 10.45 am





Leading car

Saturday 10th :

End of race: 11.30 am

One cool lap and exit from the track -



Exit way for cars Porsche Curves



11.35 am - 11.50 am Exit Way for trolleys

12.00 am Warm Up 24H