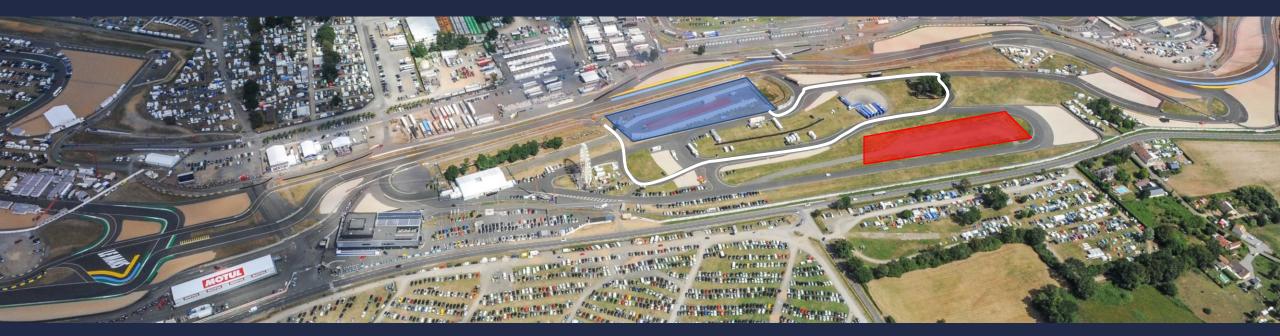

### One cool lap and exit from the track

### Exit way for cars Porsche Curves

09.50 am – 10.10 am Exit Way for trolleys

100 24h

# One cool lap and exit from the track

### Exit way for cars Porsche Curves

Exit Way for trolleys