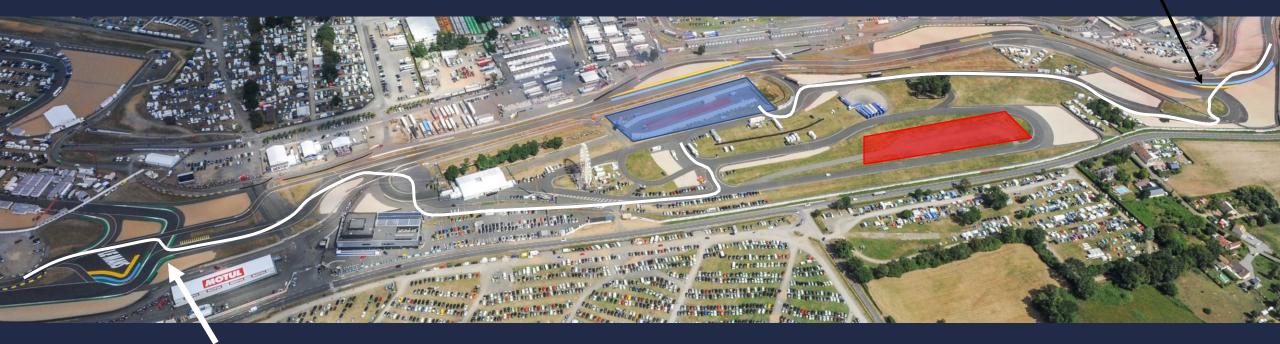

day 09th :

Pre Grid : Trolleys : 07.35 am Cars: 07.45 am





# Wednesday 07th and Friday 09th :



Pitlane Access Trolley : 08.35 amPitlane Access Cars:08.40 amPractice:09.00 am



Wednesday 07th and Friday 09th :

End of Practices: 09.45 am

### One cool lap and exit from the track



### Exit way for cars Porsche Curves



09.50 am – 10.10 am Exit Way for trolleys

100 24h

# 09.45 am End of Practice Porsche 09.50 am Track access for Ferrari



09.50 am - 10.10 am Exit Way for Porsche trolleys

# Thursday 08th:



Pre Grid : Trolleys : 09.30 am Cars: 09.45 am



# Thursday 08th :



Pitlane Access Trolley : 10.25 amPitlane Access Cars:10.30 amPractice:10.55 am



Thursday 08th :

End of Practice: 11.40 am

# One cool lap and exit from the track



### Exit way for cars Porsche Curves



Exit Way for trolleys

# Saturday 10th : RACE

100 244

Pre Grid Trolleys: 09.25 am Cars : 09.35 am



Saturday 10th : RACE

Formation Lap : 10.38 am Start : 10.45 am





Leading car

Saturday 10th :

End of race: 11.30 am

One cool lap and exit from the track -



Exit way for cars Porsche Curves



11.35 am - 11.50 am Exit Way for trolleys

12.00 am Warm Up 24H