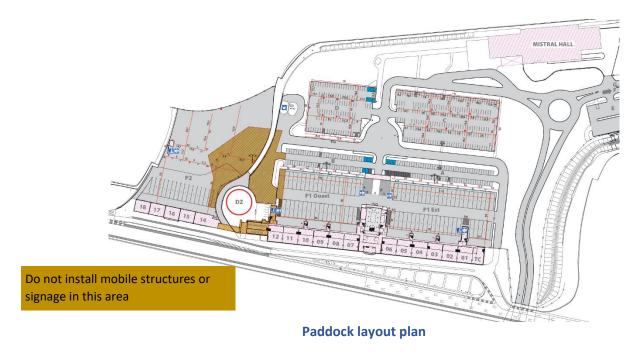

• Only water and eco-responsible products are authorised for cleaning vehicles,

- Fuels, oils and other authorised hazardous substances must be handled with the utmost care. Fuel drums may not be stored in the boxes,
- During mechanical work on vehicles, floors must be protected with environmental mats and personal protective equipment must be worn,
- In the event of an incident (oil stains, leaks, etc.), absorbent material is available from reception or the paddock (see number at foot of page),
- It is strictly forbidden to dump any type of waste or used liquid outside the dedicated collection systems (refer to sorting instructions),
- Any type of damage to floors or walls (markings, fixings, graffiti, drilling, etc.) is prohibited,
- Any material damage or operating incident (leak, power surge, fire, etc.) must be reported IMMEDIATELY to the paddock team (see number at foot of page).
- It is forbidden to run cables **outside the cable runs** provided for this purpose,
- It is forbidden to modify connections in the computer bays,
- No type of mobile structures (tents, awnings, etc.) and POP displays (flags, banners, etc.) may be set up in the helicopter take-off zone (see brown zone on the map below). Outside this area, weights are available from the paddock office (subject to availability),
- All temporary displays must be recovered at the **end of each event**,
- Any object found must be returned to the **Pit building reception desk**,
- Any missing item provided by the circuit in the garage (carpet, fire blanket, fire extinguisher, etc.)
  when the teams leave will be billed,
- A charge will be made for the removal of any abandoned items (petrol drums, oil cans, etc.).